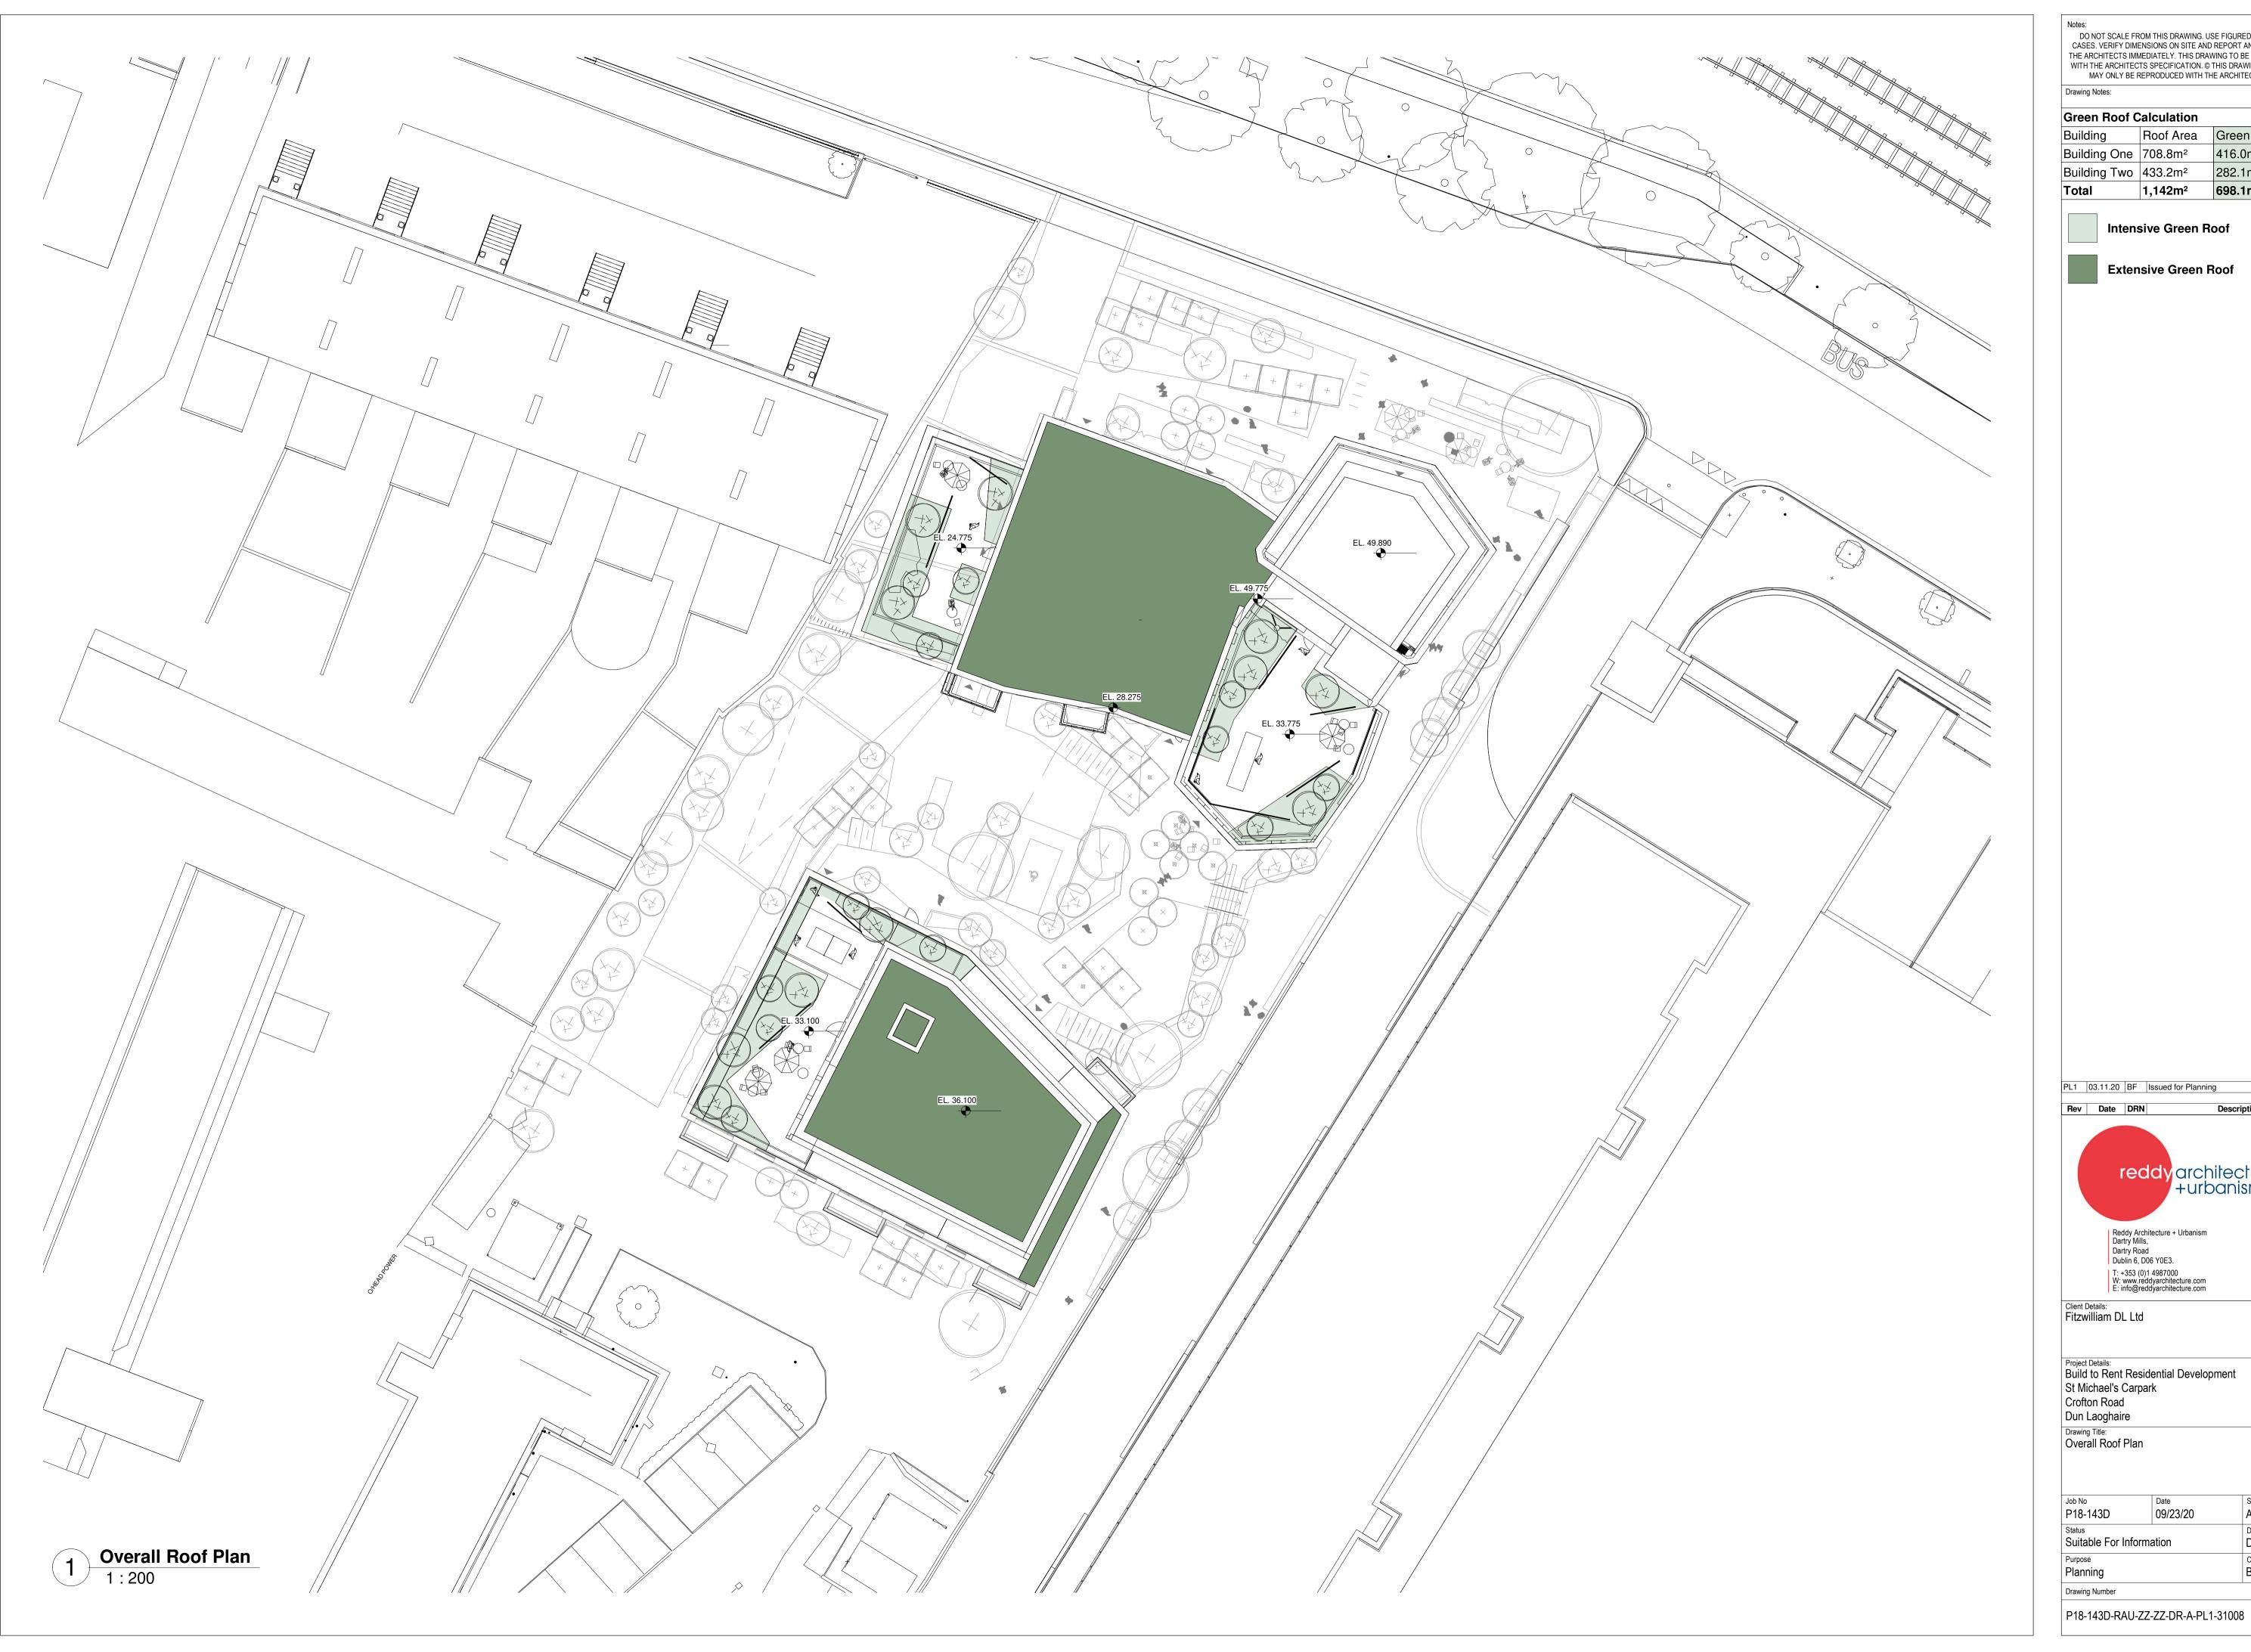

Roof Area Green Roof Area 416.0m<sup>2</sup> 282.1m<sup>2</sup> 1,142m<sup>2</sup> 698.1m<sup>2</sup> (61.1%)

Description

| Job No                   | Date     | Scale@A  | Scale@A1     |  |
|--------------------------|----------|----------|--------------|--|
| P18-143D                 | 09/23/20 | As indi  | As indicated |  |
| Status                   |          | Drawn By | Drawn By:    |  |
| Suitable For Information |          | D.Mah    | D.Maher      |  |
| Purpose                  |          | Checked  | Checked By:  |  |
| Planning                 |          | B.Foot   | B.Foote      |  |
| Drawing Number           |          | ·        | Revision     |  |
|                          |          |          |              |  |